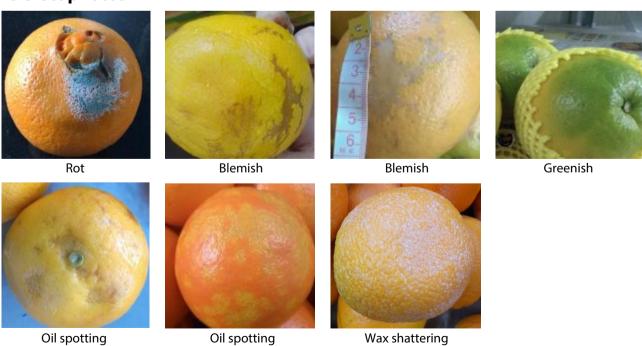

#### **Inspection Criteria** (continued)

| MAJOR DEFECT | 1. Rots / Mould / Decay                                                                                                                      | ≤ 2%  |
|--------------|----------------------------------------------------------------------------------------------------------------------------------------------|-------|
|              | 2. Mechanical damage: split > 2cm, deformation > 1/3 which affect flesh                                                                      | ≤ 3%  |
|              | 3. Internal defect: flesh discolouration / dryness                                                                                           | ≤ 2%  |
|              | 4. Heavy scale insect & insect damage                                                                                                        | ≤ 2%  |
|              | Subtotal:                                                                                                                                    | ≤ 5%  |
| MINOR DEFECT | 1. Out of the caliber (undersize only)                                                                                                       | ≤ 5%  |
|              | 2. Skin defect: Blemish / scratching / rubbing / silver  Scufs / sunburn / hail damage: Light blemish > 10% of surface;  Dark blemish < 2cm² | ≤ 6%  |
|              | 3. Shrivel & soft                                                                                                                            | ≤ 5%  |
|              | 4. Out of colour (greenish) > 10% surface                                                                                                    | ≤ 5%  |
|              | 5. Mis-shaped                                                                                                                                | ≤ 5%  |
|              | 6. Oil spotting / oleocellosis                                                                                                               | ≤ 5%  |
|              | 7. Wax shattering > 20% total surface                                                                                                        | ≤ 8%  |
|              | Subtotal:                                                                                                                                    | ≤ 8%  |
| TOTAL DEFECT |                                                                                                                                              | ≤ 10% |

## **Defect photos**

Created by: Jacob Darling

Date: 29 - 10 - 2018

Ssue: 2.2

2/2